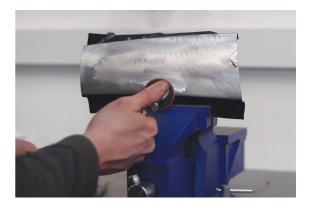

## **Aluminium Repair System**

This product will repair any damage to aluminium parts quickly and effectively without using flux or chemicals.

## **Additional Information**

- For non-ferrous metals and all aluminium components. •
- Brazes all aluminium alloys including zinc, magnesium, pot metal and cast aluminium.
- Complete with tinning brush and five aluminium rods.
- Can be used with standard heat source.