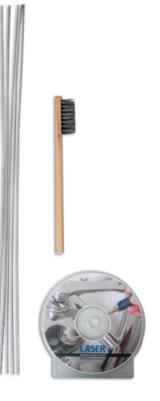

## **Additional Information**

- For non-ferrous metals and all aluminium components. •
- Brazes all aluminium alloys including zinc, magnesium, pot metal and cast aluminium.
- Complete with tinning brush and five aluminium rods.
- Can be used with standard heat source.