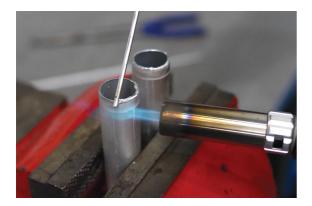

## **Aluminium Repair System**

This product will repair any damage to aluminium parts quickly and effectively without using flux or chemicals.

## **Additional Information**

- For non-ferrous metals and all aluminium components. •
- Brazes all aluminium alloys including zinc, magnesium, pot metal and cast aluminium.
- Complete with tinning brush and five aluminium rods.
- Can be used with standard heat source.