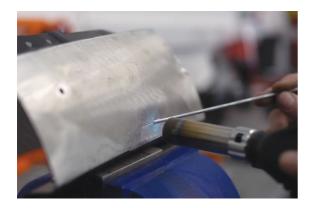

## **Aluminium Repair System**

This product will repair any damage to aluminium parts quickly and effectively without using flux or chemicals.

## **Additional Information**

- For non-ferrous metals and all aluminium components. •
- Brazes all aluminium alloys including zinc, magnesium, pot metal and cast aluminium.
- Complete with tinning brush and five aluminium rods.
- Can be used with standard heat source.