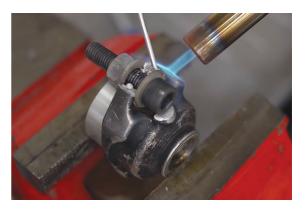

## **Aluminium Repair System**

This product will repair any damage to aluminium parts quickly and effectively without using flux or chemicals.

## **Additional Information**

- For non-ferrous metals and all aluminium components. •
- Brazes all aluminium alloys including zinc, magnesium, pot metal and cast aluminium.
- Complete with tinning brush and five aluminium rods.
- Can be used with standard heat source.