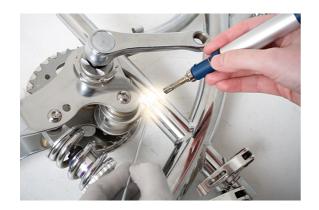

## **Aluminium Repair System**

This product will repair any damage to aluminium parts quickly and effectively without using flux or chemicals.

## **Additional Information**

- For non-ferrous metals and all aluminium components. •
- Brazes all aluminium alloys including zinc, magnesium, pot metal and cast aluminium.
- Complete with tinning brush and five aluminium rods.
- Can be used with standard heat source.