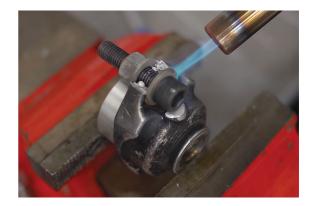

## **Aluminium Repair System**

This product will repair any damage to aluminium parts quickly and effectively without using flux or chemicals.

## **Additional Information**

- For non-ferrous metals and all aluminium components. •
- Brazes all aluminium alloys including zinc, magnesium, pot metal and cast aluminium.
- Complete with tinning brush and five aluminium rods.
- Can be used with standard heat source.